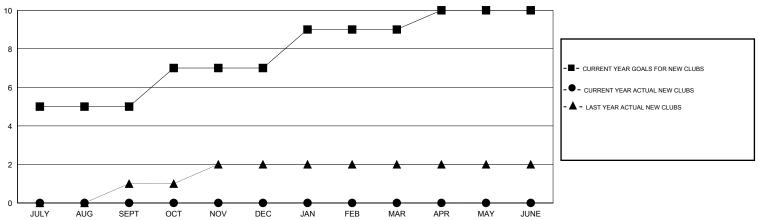

## **LOCATION NIGERIA**

GMT CA 6-Afi

| Clubs                 |                  |           |                  |                  | Members               |                    |                                     |                    |                  |
|-----------------------|------------------|-----------|------------------|------------------|-----------------------|--------------------|-------------------------------------|--------------------|------------------|
| RESULTS FOR 2016-2017 |                  |           |                  |                  | RESULTS FOR 2016-2017 |                    |                                     |                    |                  |
| QUARTER               | NEW CLUB<br>GOAL | NEW CLUBS | DROPPED<br>CLUBS | NET<br>GAIN/LOSS | QUARTER               | NEW MEMBER<br>GOAL | CHARTER AND<br>NEW MEMBERS<br>ADDED | DROPPED<br>MEMBERS | NET<br>GAIN/LOSS |
| JULY/AUG/SEPT         | 5                | 0         | 0                | 0                | JULY/AUG/SEPT         | 230                | 5                                   | 4                  | 1                |
| OCT/NOV/DEC           | 2                | 0         | 0                | 0                | OCT/NOV/DEC           | 95                 | 0                                   | 0                  | 0                |
| JAN/FEB/MAR           | 2                | 0         | 0                | 0                | JAN/FEB/MAR           | 90                 | 0                                   | 0                  | 0                |
| APR/MAY/JUNE          | 1                | 0         | 0                | 0                | APR/MAY/JUNE          | -15                | 0                                   | 0                  | 0                |

## GOALS AND ACTUAL NEW CLUBS CUMULATIVE

| -■-  | CURRENT YEAR GOALS FOR NEW |
|------|----------------------------|
| MEMB | EDS.                       |

- CURRENT YEAR ACTUAL MEMBERS

- ▲ - LAST YEAR ACTUAL MEMBERS