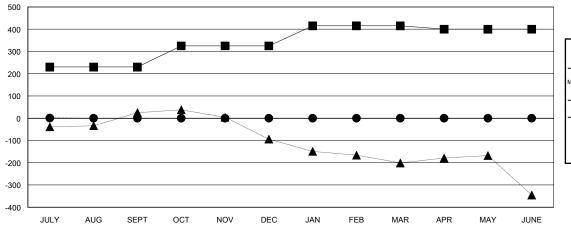

## **LOCATION NIGERIA**

GMT CA 6-Afi

| Clubs                 |                  |           |                  |                  | Members               |                    |                                     |                    |                  |
|-----------------------|------------------|-----------|------------------|------------------|-----------------------|--------------------|-------------------------------------|--------------------|------------------|
| RESULTS FOR 2016-2017 |                  |           |                  |                  | RESULTS FOR 2016-2017 |                    |                                     |                    |                  |
| QUARTER               | NEW CLUB<br>GOAL | NEW CLUBS | DROPPED<br>CLUBS | NET<br>GAIN/LOSS | QUARTER               | NEW MEMBER<br>GOAL | CHARTER AND<br>NEW MEMBERS<br>ADDED | DROPPED<br>MEMBERS | NET<br>GAIN/LOSS |
| JULY/AUG/SEPT         | 5                | 0         | 0                | 0                | JULY/AUG/SEPT         | 230                | 5                                   | 4                  | 1                |
| OCT/NOV/DEC           | 2                | 0         | 0                | 0                | OCT/NOV/DEC           | 95                 | 0                                   | 0                  | 0                |
| JAN/FEB/MAR           | 2                | 0         | 0                | 0                | JAN/FEB/MAR           | 90                 | 0                                   | 0                  | 0                |
| APR/MAY/JUNE          | 1                | 0         | 0                | 0                | APR/MAY/JUNE          | -15                | 0                                   | 0                  | 0                |